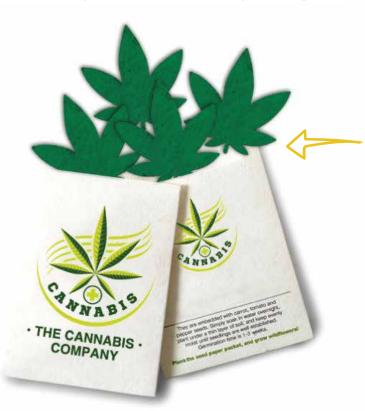

## Seed Pouch with Cannabis Leaf Shapes

- The kit includes 4 pieces of cannabis leaf shaped seed paper (Shape includes wildflower seeds only).
- Each seed pouch kit comes packaged in paper card stock envelope. The envelope is printed in full colour and comes with planting instructions on back.

As Low As **\$2.79c** Each For 500 pieces. + \$68 Setup Charge.