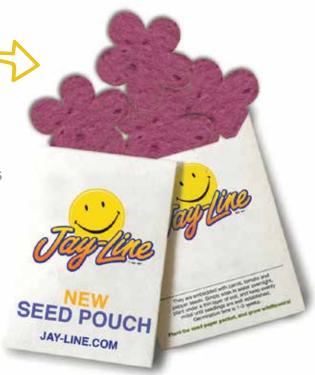

## **Seed Pouch with Shapes**

- The kit includes your choice of wildflower seed paper shapes (choose one colour, one shape).
- Each seed pouch kit comes packaged in paper card stock envelope.
- The envelope is printed in full colour and comes with planting instructions on back.

As Low As **\$2.35c** Each For 1000 pieces. + \$68 Setup Charge.