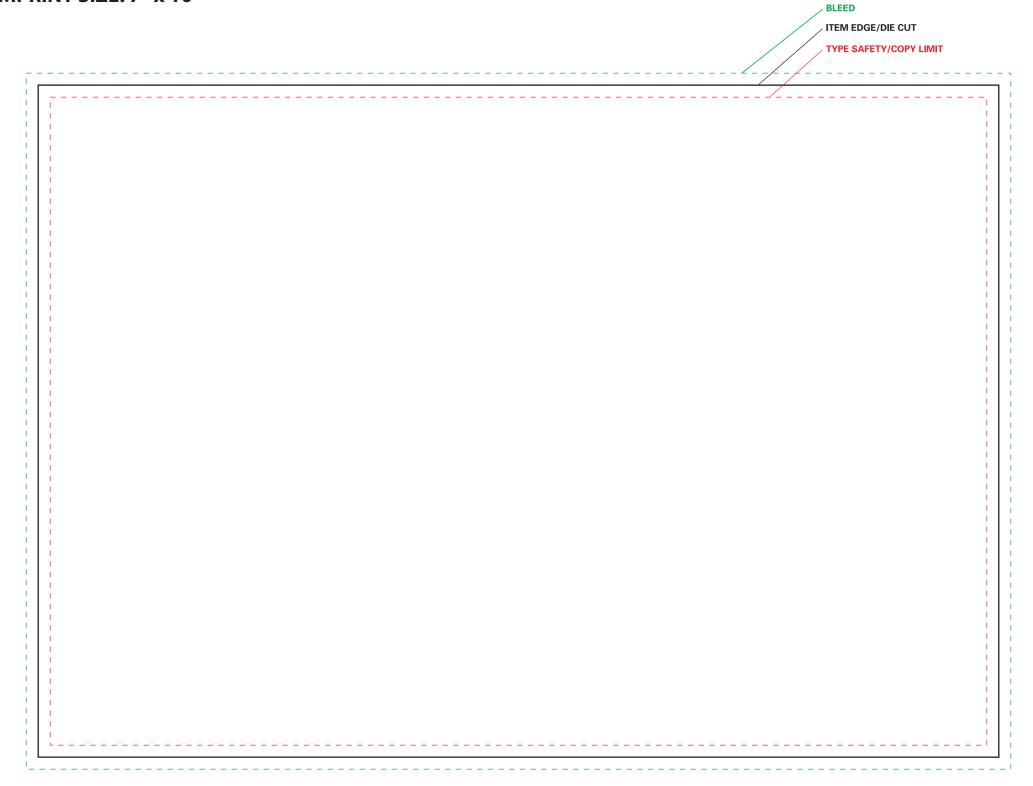

| Marine Y |

**IMPRINT SIZE: 3.5" x 8"** 



### **ACCEPTABLE**





IMPRINT SIZE: 5" x 7"

BLEED
ITEM EDGE/DIE CUT
TYPE SAFETY/COPY LIMIT

### **ACCEPTABLE**





IMPRINT SIZE: 7" x 10"



### **ACCEPTABLE**