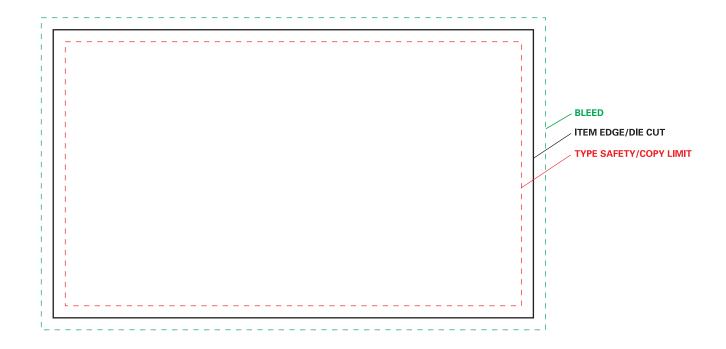

### **ACCEPTABLE**

IMPRINT SIZE: 5" x 7"

BLEED
ITEM EDGE/DIE CUT
TYPE SAFETY/COPY LIMIT