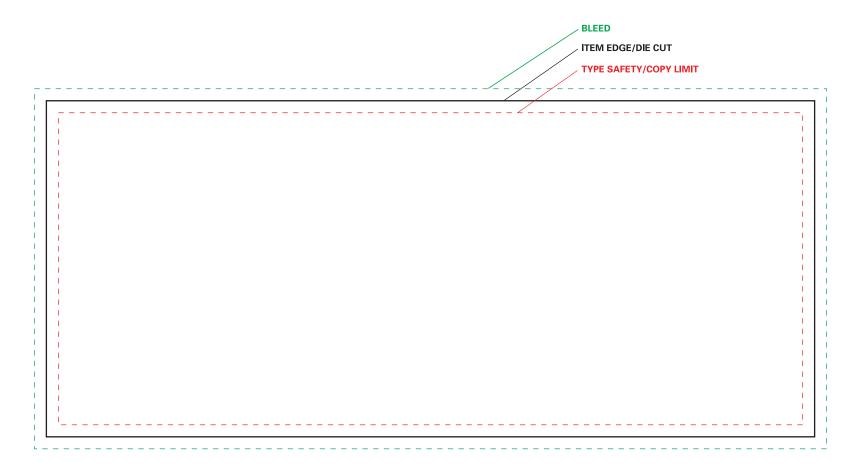

| Marine Y |

**IMPRINT SIZE: 3.5" x 8"** 



### **ACCEPTABLE**





IMPRINT SIZE: 5" x 7"

BLEED
ITEM EDGE/DIE CUT
TYPE SAFETY/COPY LIMIT

### **ACCEPTABLE**





IMPRINT SIZE: 7" x 10"



### **ACCEPTABLE**