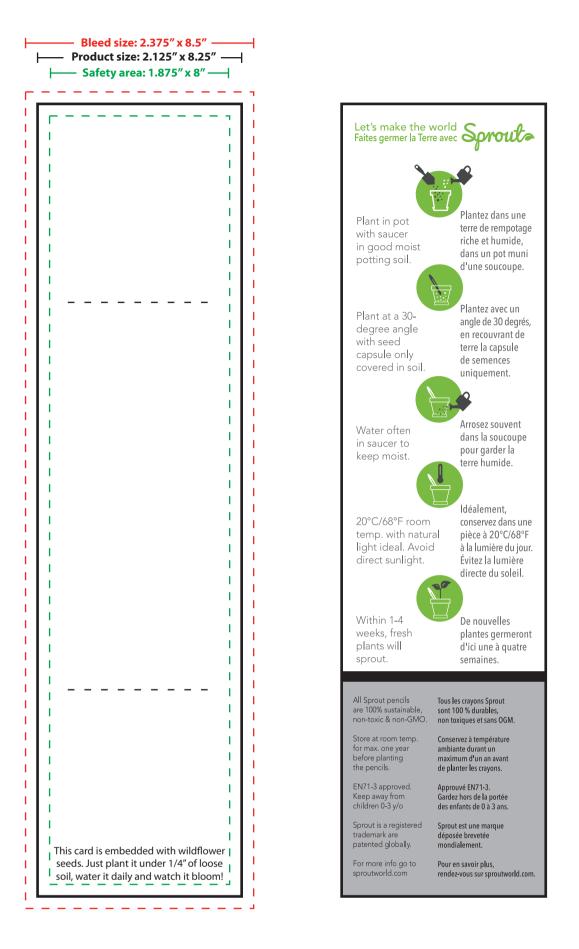

## **Sprout Pencil and Seed Paper Card**

Imprint size: 2.125" x 8.25"

## **PENCIL ENGRAVING AREA**

Text/numbers only - no designs or logos Sprout logo and species are pre printed and cannot be edited/removed.

### Imprint area size: 0.125" x 4.25"

|     |   | _ | _ | _ | _ | _ | _ | _ | _ | _ |   |   | <br> | <br>_ | _ | _ | _ | _ | _ | _ | _ | _ | _ | _ | Chili | Same   |  |
|-----|---|---|---|---|---|---|---|---|---|---|---|---|------|-------|---|---|---|---|---|---|---|---|---|---|-------|--------|--|
| ' - | - | — | — | — | — | — | — | — | — | — | — | — | <br> | <br>— | — | — | — | — | — | — | — | _ | — |   | Chill | sprous |  |