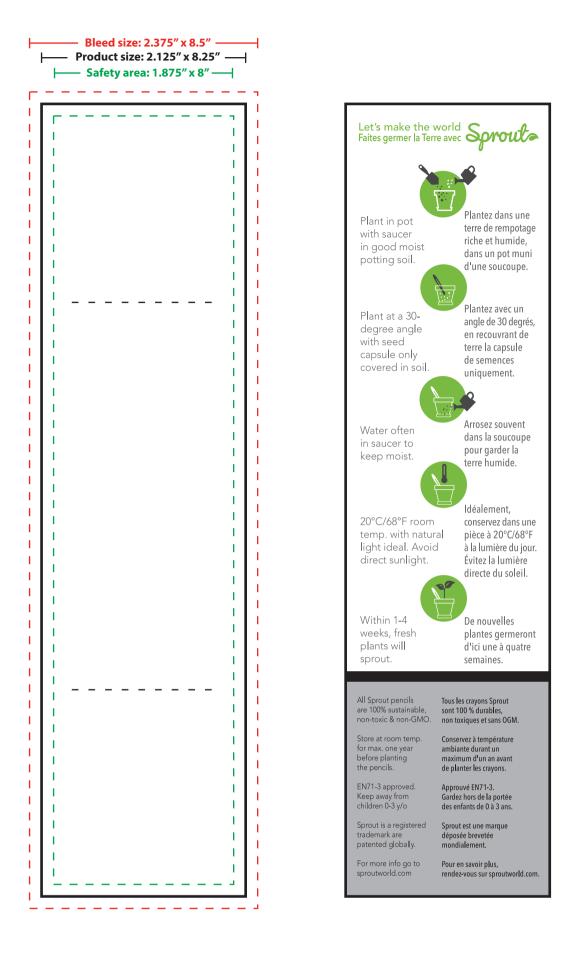

# **Sprout Pencil and Card**

Imprint size: 2.125" x 8.25"

## PENCIL ENGRAVING AREA

Text/numbers only - no designs or logos Sprout logo and species are pre printed and cannot be edited/removed.

### Imprint area size: 0.125" x 4.25"

|     |   | _ | _ | _ | _ | _ | _ | _ | _ | _ |   |   | <br> | <br>_ | _ | _ | _ | _ | _ | _ | _ | _ | _ | _ | Chili | Same   |  |
|-----|---|---|---|---|---|---|---|---|---|---|---|---|------|-------|---|---|---|---|---|---|---|---|---|---|-------|--------|--|
| ' - | - | — | — | — | — | — | — | — | — | — | — | — | <br> | <br>— | — | — | — | — | — | — | — | _ | — |   | Chill | sprous |  |