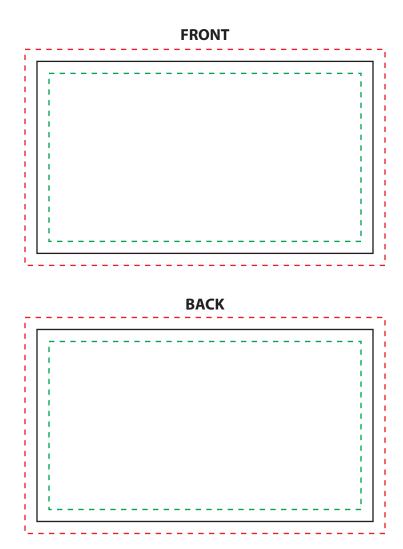

## **Luxury Print - Business Card**

**FINAL SIZE: 2" X 3.5"** 

## **NOTES:**

- CONVERT ALL FONTS TO CURVES.
- BASE PRICE INCLUDES FOIL OR UV COVERAGE ON ONE SIDE ONLY. UP TO 10% COVERAGE.
- ENSURE THAT YOUR FULL COLOUR ART LAYER HAS 1/8" TOTAL BLEED ALL AROUND.
- THE ART IN FOIL & UV LAYERS MUST BE 1/8" AWAY FROM THE PRODUCT EDGE. THIS LAYER WILL NOT BLEED OFF. NO EXCEPTIONS.
- ENSURE THAT THE ART IN THE FOIL LAYER IS COLOURED HOT PINK
- ENSURE THAT THE ART IN THE UV LAYER IS COLOURED HOT PINK

| <br>BLEED (EXTEND ALL BACKGROUND IMAGES TO THIS LINE)                 |
|-----------------------------------------------------------------------|
| <br>SAFETY (KEEP ALL TEXT AND IMPORTANT INFORMATION INSIDE THIS AREA) |
| <br>SCORE (FOLDED LINE)                                               |
| <br>DIFLINE (CIT LINE)                                                |