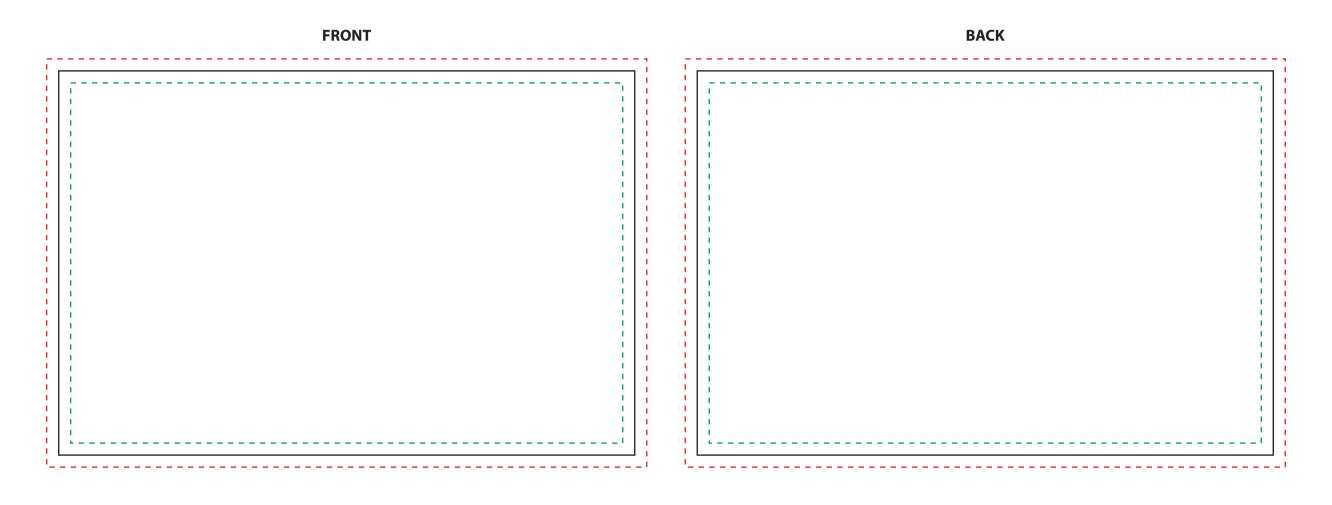

## **NOTES:**

• CONVERT ALL FONTS TO CURVES.

• BASE PRICE INCLUDES FOIL OR UV COVERAGE ON ONE SIDE ONLY. UP TO 10% COVERAGE.

• ENSURE THAT YOUR FULL COLOUR ART LAYER HAS 1/8" TOTAL BLEED ALL AROUND.

• THE ART IN FOIL & UV LAYERS MUST BE 1/8" AWAY FROM THE PRODUCT EDGE.

THIS LAYER WILL NOT BLEED OFF. NO EXCEPTIONS.

• ENSURE THAT THE ART IN THE FOIL LAYER IS COLOURED HOT PINK

• ENSURE THAT THE ART IN THE UV LAYER IS COLOURED HOT PINK

---- BLEED (EXTEND ALL BACKGROUND IMAGES TO THIS LINE)

---- SAFETY (KEEP ALL TEXT AND IMPORTANT INFORMATION INSIDE THIS AREA)

------ SCORE (FOLDED LINE)

——— DIELINE (CUT LINE)