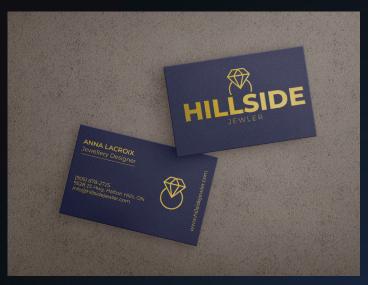

## LUXURY PRINT

In a world where customers are flooded with messages, offers, and ads, our line of Luxury Print products with soft touch lamination and raised imprints can help you stand out. Choose between several raised foil colours for a striking 3D reflective effect that makes your cards feel unique. Whether you're aiming for a high-end look or a touch of visual interest, our Luxury Print process will add excitement to your design, transforming it from ordinary to unforgettable.

## All Luxury Print products include the following:

- 19pt paper card stock
- Luxurious double sided soft touch finish
- Beautiful full colour imprint
- · Your choice of raised foil colour (10% coverage)
- Raised spot UV (10% coverage)

## Luxury Print Foil Colour Choices:

- · GOLD Metallic Raised Foil
- SILVER Metallic Raised Foil
- · RED Metallic Raised Foil
- BLUE Metallic Raised Foil
- GREEN Metallic Raised Foil
- COPPER Metallic Raised Foil

**Business Cards** 

**Workbooks & Journals** 

**Presentation Folders** 

**Bookmarks** 

**Greeting Cards** 

**Post Cards & Invitations**