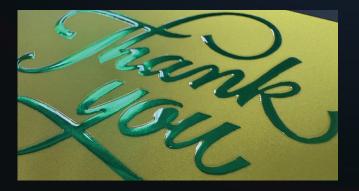

## LUXURY PRINT

In a world where customers are flooded with messages, offers, and ads, our line of Luxury Print products with soft touch lamination and raised imprints can help you stand out. Choose between several raised foil colours for a striking 3D reflective effect that makes your cards feel unique. Whether you're aiming for a high-end look or a touch of visual interest, our Luxury Print process will add excitement to your design, transforming it from ordinary to unforgettable.

## All Luxury Print products include the following:

- 19pt paper card stock
- Luxurious double sided soft touch finish
- Beautiful full colour imprint
- · Your choice of raised foil colour (10% coverage)
- Raised spot UV (10% coverage)

## Luxury Print Foil Colour Choices:

- · GOLD Metallic Raised Foil
- SILVER Metallic Raised Foil
- · RED Metallic Raised Foil
- BLUE Metallic Raised Foil
- GREEN Metallic Raised Foil
- COPPER Metallic Raised Foil